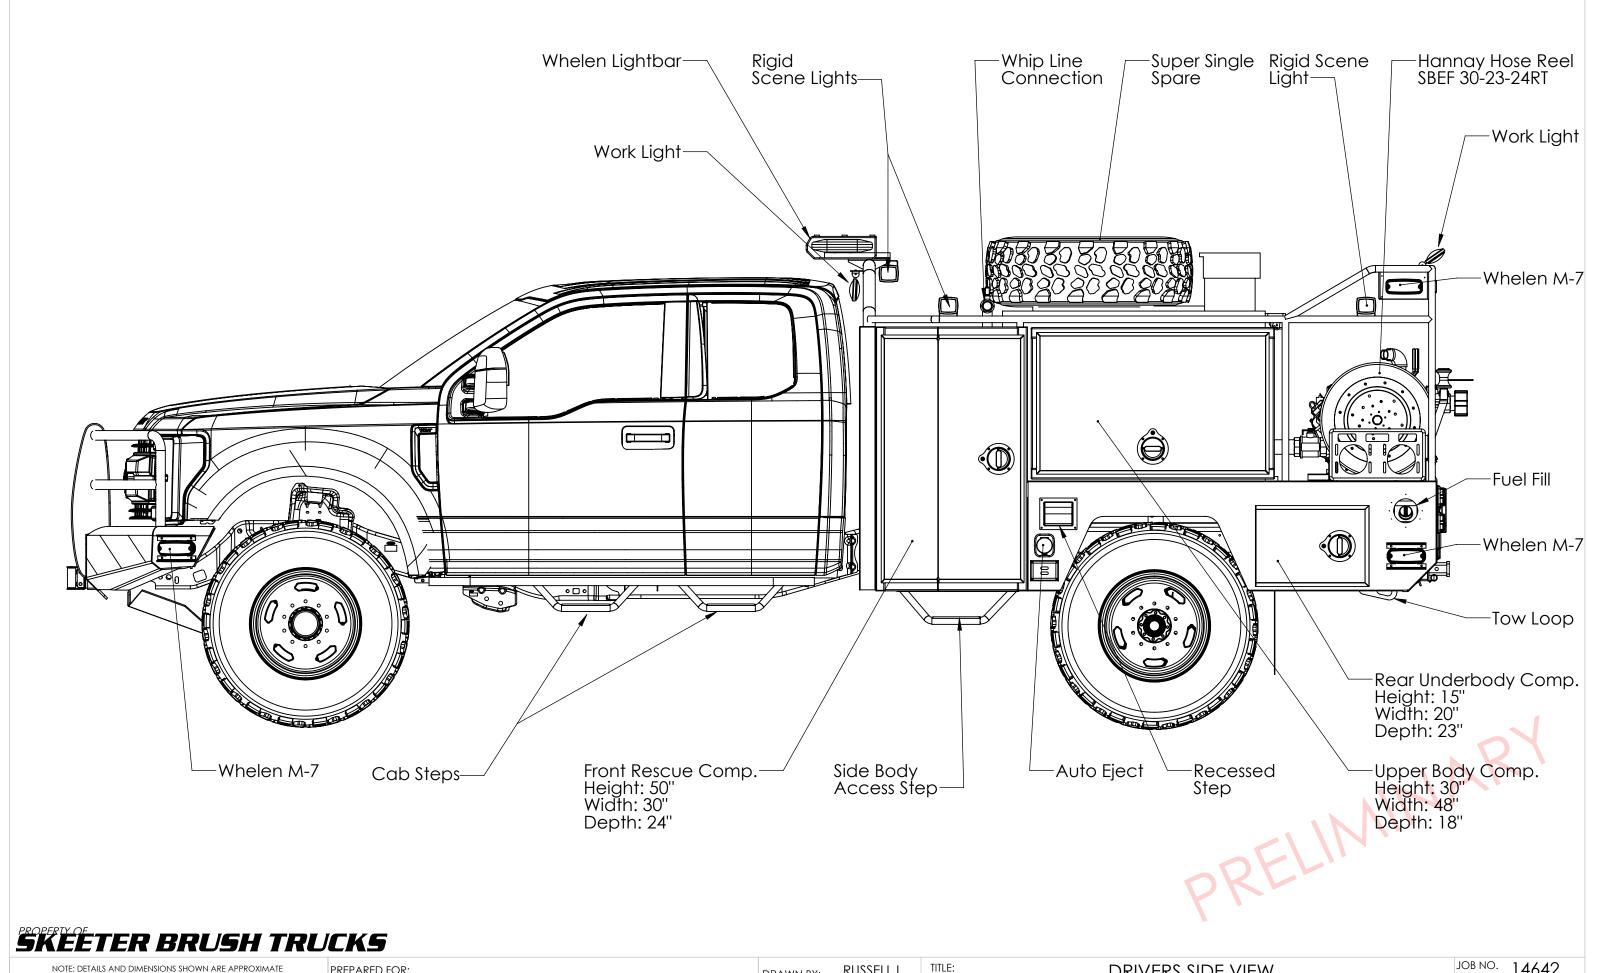

PRINT DATE: 7/20/2021

TITLE:

FRONT VIEW

JOB NO. 14642

SHEET 2 OF 10

AND ARE SUBJECT TO MINOR DEVIATIONS AS MAY OCCUR OR BE NECESSARY IN CONSTRUCTION MINOR DETAILS NOT SHOWN

PREPARED FOR:

HOMESTEAD TOWNSHIP FD

RUSSELL L. DRAWN BY: PRINT DATE: 7/20/2021

**DRIVERS SIDE VIEW** 

JOB NO. 14642

SHEET 3 OF 10

AND ARE SUBJECT TO MINOR DEVIATIONS AS MAY OCCUR OR BE NECESSARY IN CONSTRUCTION MINOR DETAILS NOT SHOWN

PREPARED FOR: