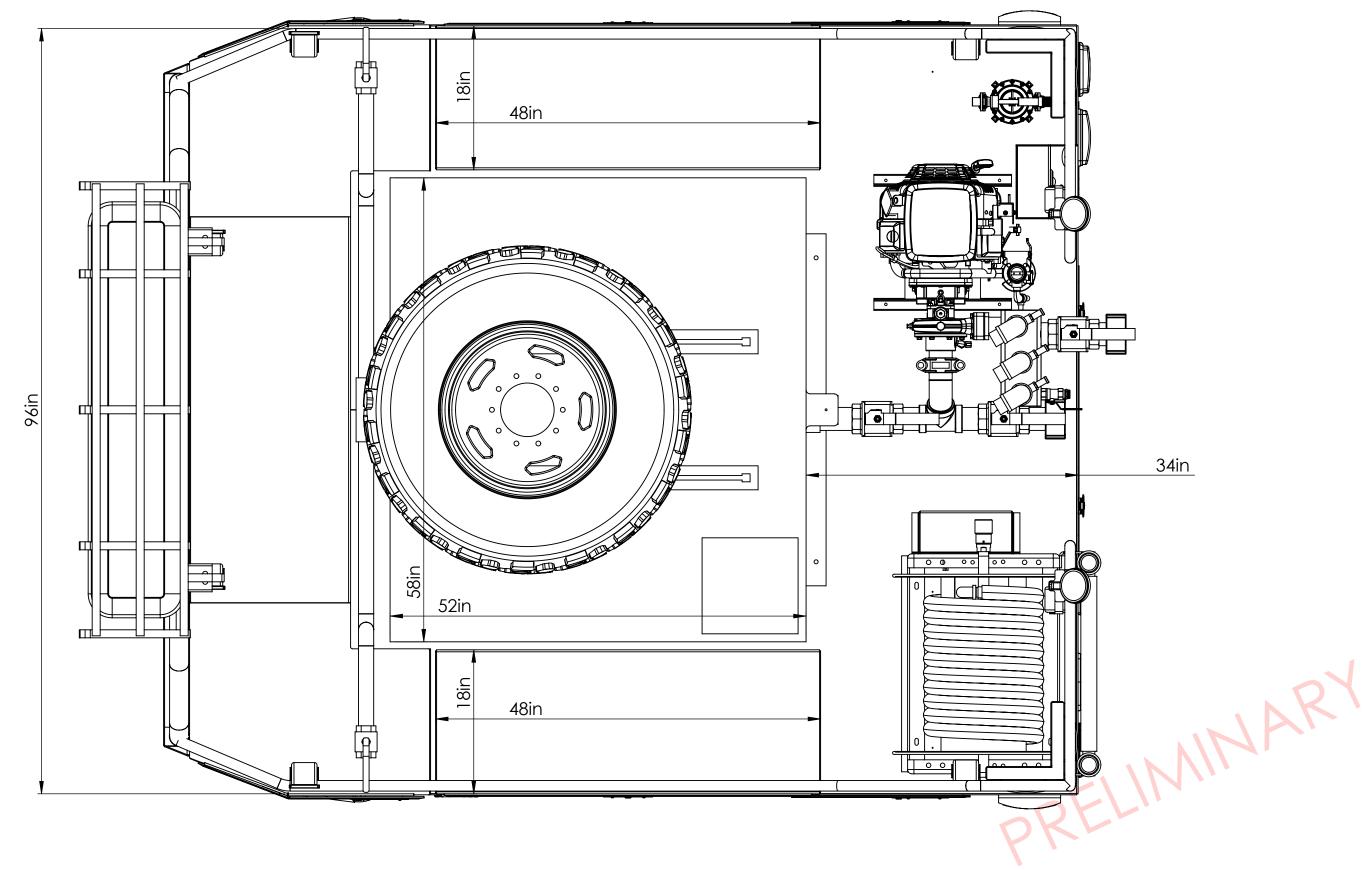

PREPARED FOR:

HOMESTEAD TOWNSHIP FD

DRAWN BY: RUSSELL L
PRINT DATE: 7/20/2021

RUSSELL L. TITLE:

BED DRIVERS SIDE VIEW

JOB NO. 14642

SHEET 7 OF 10

OTE: DETAILS AND DIMENSIONS SHOWN ARE APPROXIMATE
AND ARE SUBJECT TO MINOR DEVIATIONS AS MAY
OCCUR OR BE NECESSARY IN CONSTRUCTION
MINOR DETAILS NOT SHOWN

PREPARED FOR:

HOMESTEAD TOWNSHIP FD

DRAWN BY: RUSSELL L
PRINT DATE: 7/20/2021

RUSSELL L. TITLE:

BED PASSENGERS SIDE VIEW

JOB NO. 14642

SHEET 8 OF 10

TITLE: