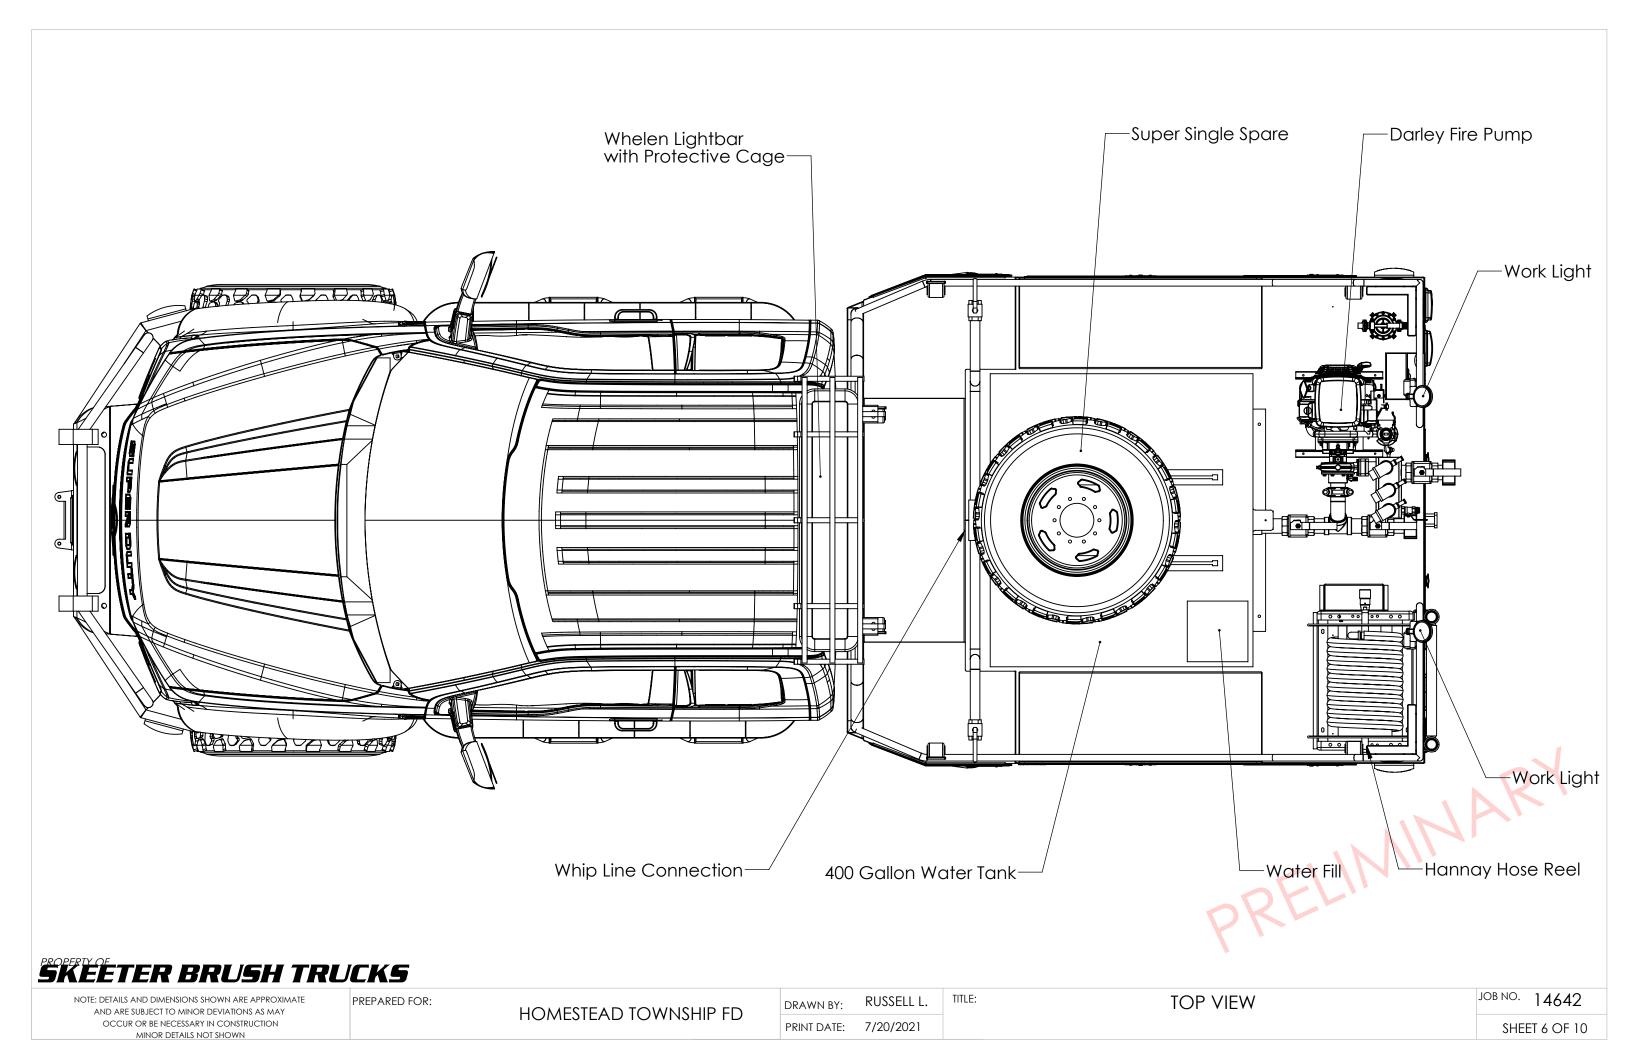

PREPARED FOR:

HOMESTEAD TOWNSHIP FD

DRAWN BY: RUSSELL L
PRINT DATE: 7/20/2021

RUSSELL L. TITLE:

BED DRIVERS SIDE VIEW

JOB NO. 14642

SHEET 7 OF 10

OTE: DETAILS AND DIMENSIONS SHOWN ARE APPROXIMATE
AND ARE SUBJECT TO MINOR DEVIATIONS AS MAY
OCCUR OR BE NECESSARY IN CONSTRUCTION
MINOR DETAILS NOT SHOWN

PREPARED FOR:

HOMESTEAD TOWNSHIP FD

DRAWN BY: RUSSELL L
PRINT DATE: 7/20/2021

RUSSELL L. TITLE:

BED PASSENGERS SIDE VIEW

JOB NO. 14642

SHEET 8 OF 10

TITLE: