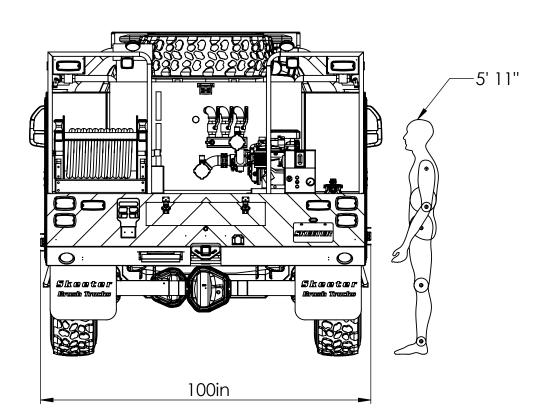

AILS NOT SHOWN

PREPARED FOR:

HOMESTEAD TOWNSHIP FD

DRAWN BY: PRINT DATE: 7/20/2021

RUSSELL L.

TITLE:

PASSENGERS SIDE VIEW

JOB NO. 14642

SHEET 5 OF 10





DTE: DETAILS AND DIMENSIONS SHOWN ARE APPROXIMATE
AND ARE SUBJECT TO MINOR DEVIATIONS AS MAY
OCCUR OR BE NECESSARY IN CONSTRUCTION
MINOR DETAILS NOT SHOWN

PREPARED FOR:

HOMESTEAD TOWNSHIP FD

DRAWN BY: RUSSELL L
PRINT DATE: 7/20/2021

RUSSELL L. TITLE:

BED DRIVERS SIDE VIEW

JOB NO. 14642

SHEET 7 OF 10



OTE: DETAILS AND DIMENSIONS SHOWN ARE APPROXIMATE
AND ARE SUBJECT TO MINOR DEVIATIONS AS MAY
OCCUR OR BE NECESSARY IN CONSTRUCTION
MINOR DETAILS NOT SHOWN

PREPARED FOR:

HOMESTEAD TOWNSHIP FD

DRAWN BY: RUSSELL L
PRINT DATE: 7/20/2021

RUSSELL L. TITLE:

BED PASSENGERS SIDE VIEW

JOB NO. 14642

SHEET 8 OF 10



TITLE: