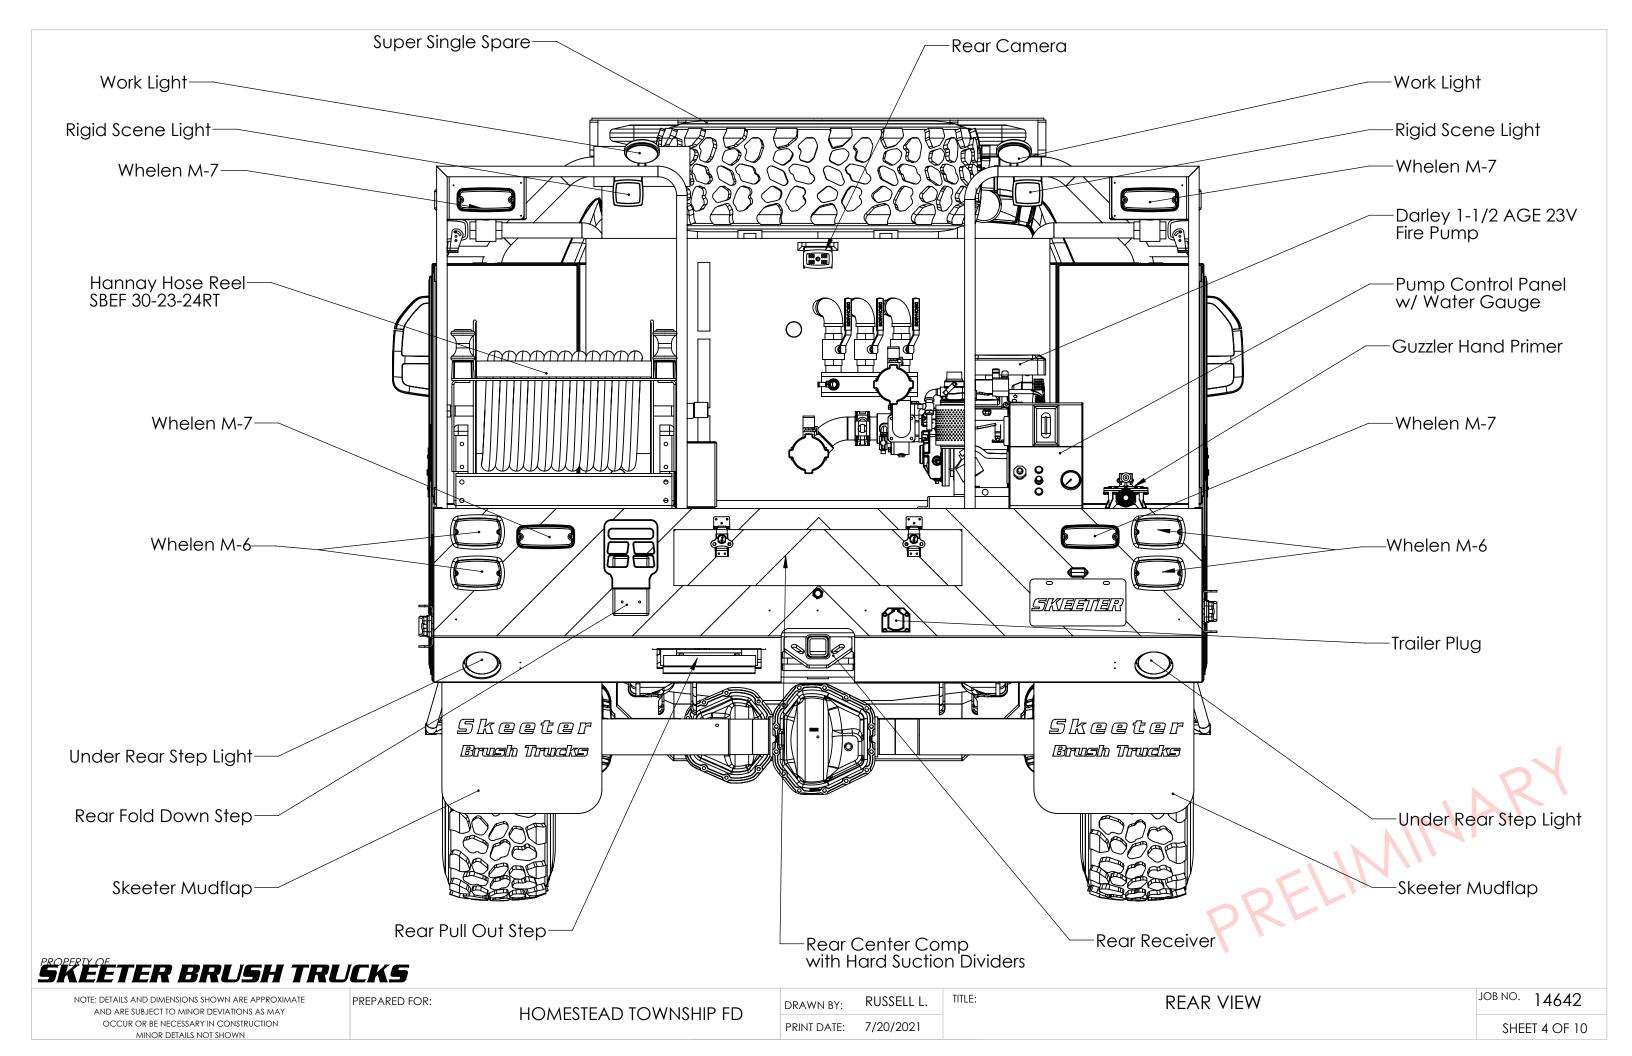

HOMESTEAD TOWNSHIP FD

DRAWN BY: PRINT DATE: 7/20/2021

RUSSELL L.

TITLE:

PASSENGERS SIDE VIEW

JOB NO. 14642

SHEET 5 OF 10

DTE: DETAILS AND DIMENSIONS SHOWN ARE APPROXIMATE
AND ARE SUBJECT TO MINOR DEVIATIONS AS MAY
OCCUR OR BE NECESSARY IN CONSTRUCTION
MINOR DETAILS NOT SHOWN

PREPARED FOR:

HOMESTEAD TOWNSHIP FD

DRAWN BY: RUSSELL L
PRINT DATE: 7/20/2021

RUSSELL L. TITLE:

BED DRIVERS SIDE VIEW

JOB NO. 14642

SHEET 7 OF 10

OTE: DETAILS AND DIMENSIONS SHOWN ARE APPROXIMATE
AND ARE SUBJECT TO MINOR DEVIATIONS AS MAY
OCCUR OR BE NECESSARY IN CONSTRUCTION
MINOR DETAILS NOT SHOWN