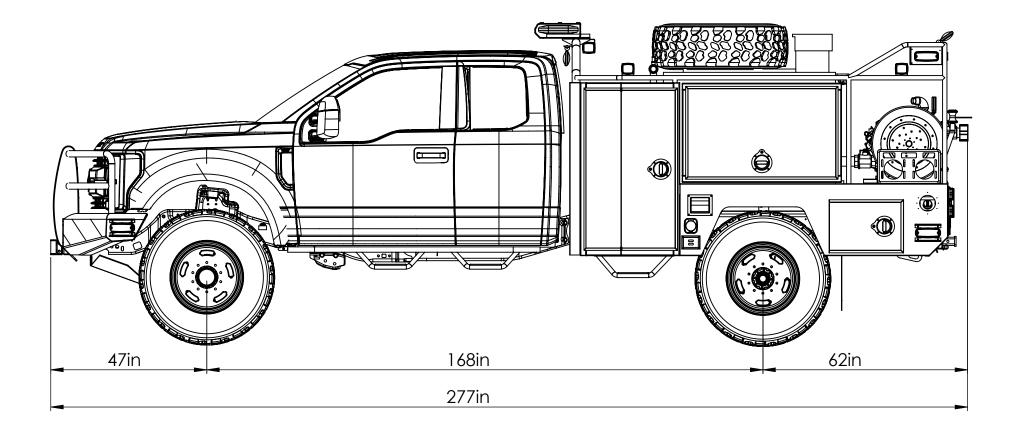

RUSSELL L. DRAWN BY: PRINT DATE: 7/20/2021

**DRIVERS SIDE VIEW** 

JOB NO. 14642

SHEET 3 OF 10

AND ARE SUBJECT TO MINOR DEVIATIONS AS MAY OCCUR OR BE NECESSARY IN CONSTRUCTION MINOR DETAILS NOT SHOWN

PREPARED FOR: