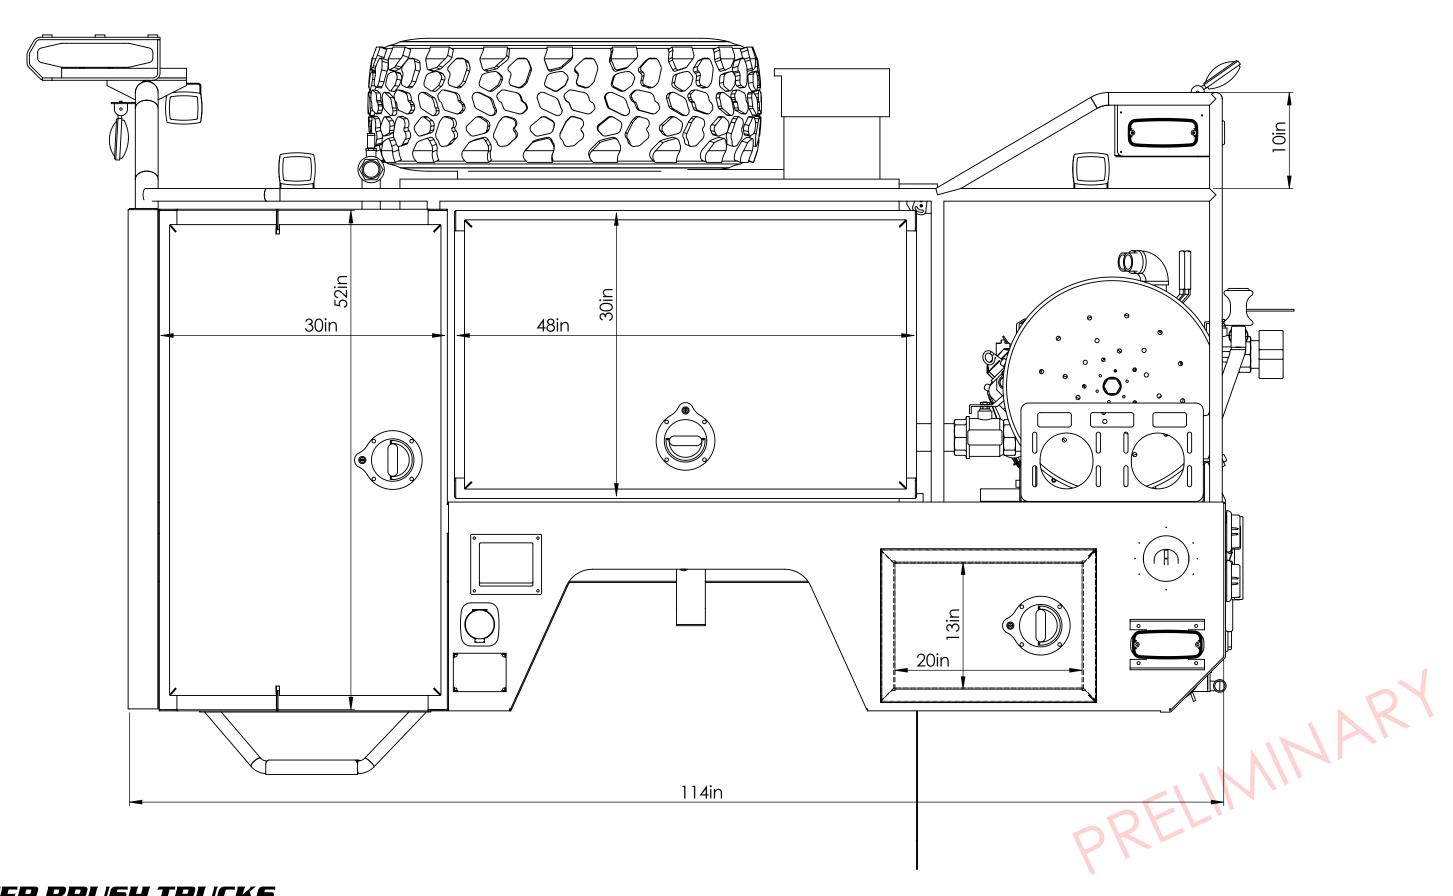

PREPARED FOR:

HOMESTEAD TOWNSHIP FD

DRAWN BY: RUSSELL L
PRINT DATE: 7/20/2021

RUSSELL L. TITLE:

BED DRIVERS SIDE VIEW

JOB NO. 14642

SHEET 7 OF 10

OTE: DETAILS AND DIMENSIONS SHOWN ARE APPROXIMATE
AND ARE SUBJECT TO MINOR DEVIATIONS AS MAY
OCCUR OR BE NECESSARY IN CONSTRUCTION
MINOR DETAILS NOT SHOWN