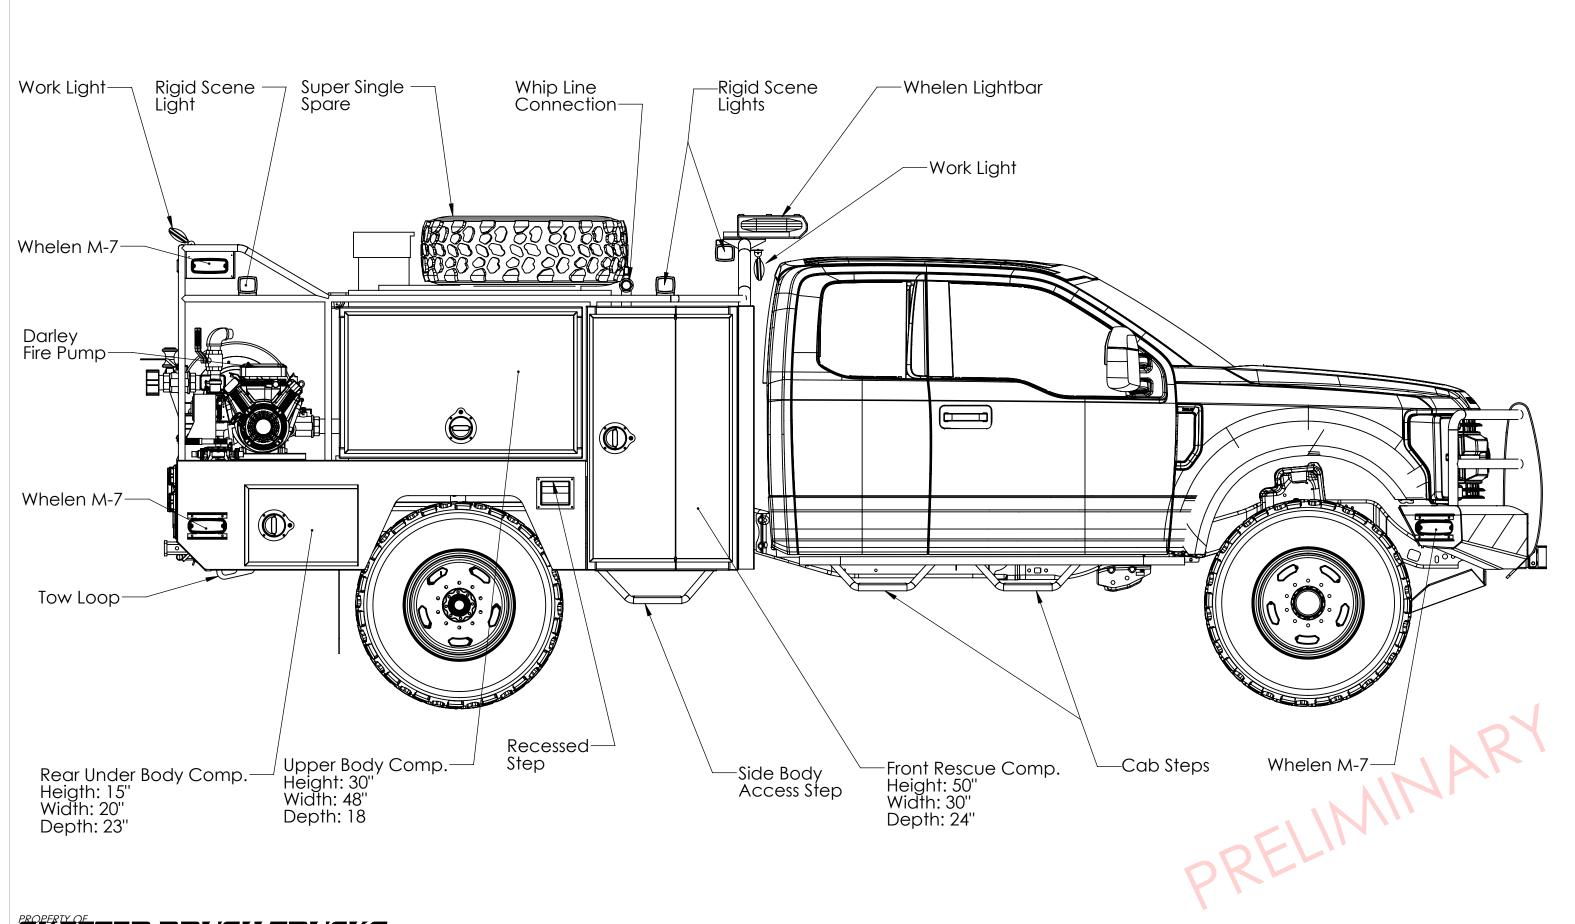

RUSSELL L. DRAWN BY: PRINT DATE: 7/20/2021

**DRIVERS SIDE VIEW** 

JOB NO. 14642

SHEET 3 OF 10

AND ARE SUBJECT TO MINOR DEVIATIONS AS MAY OCCUR OR BE NECESSARY IN CONSTRUCTION MINOR DETAILS NOT SHOWN

PREPARED FOR: