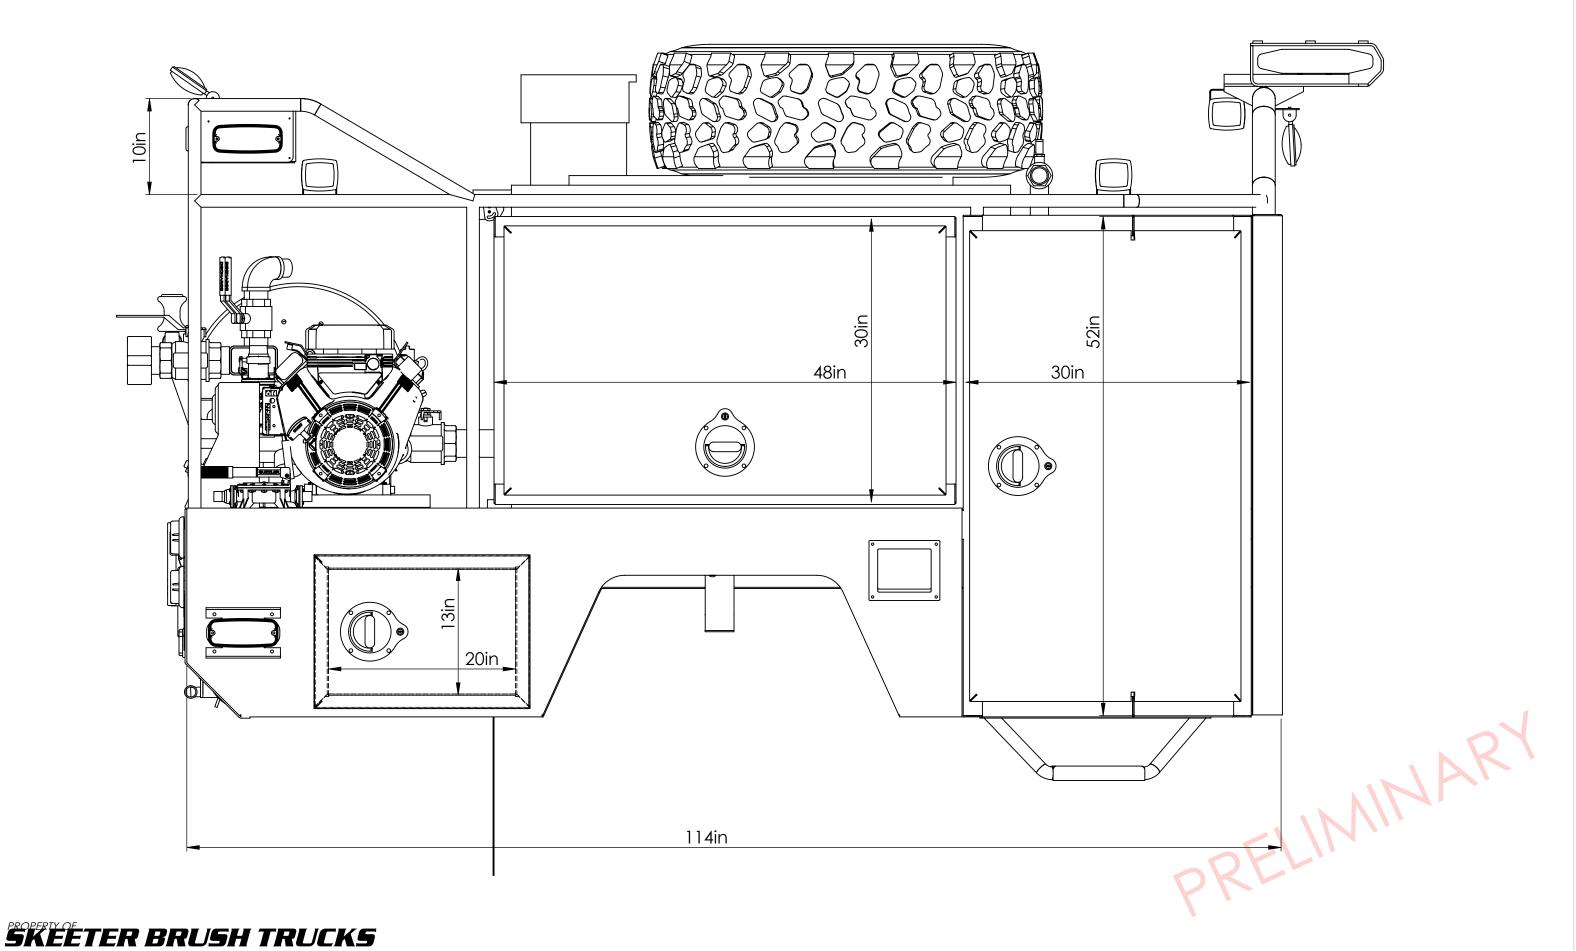

PREPARED FOR:

HOMESTEAD TOWNSHIP FD

DRAWN BY: RUSSELL L
PRINT DATE: 7/20/2021

RUSSELL L. TITLE:

BED PASSENGERS SIDE VIEW

JOB NO. 14642

SHEET 8 OF 10

TITLE: