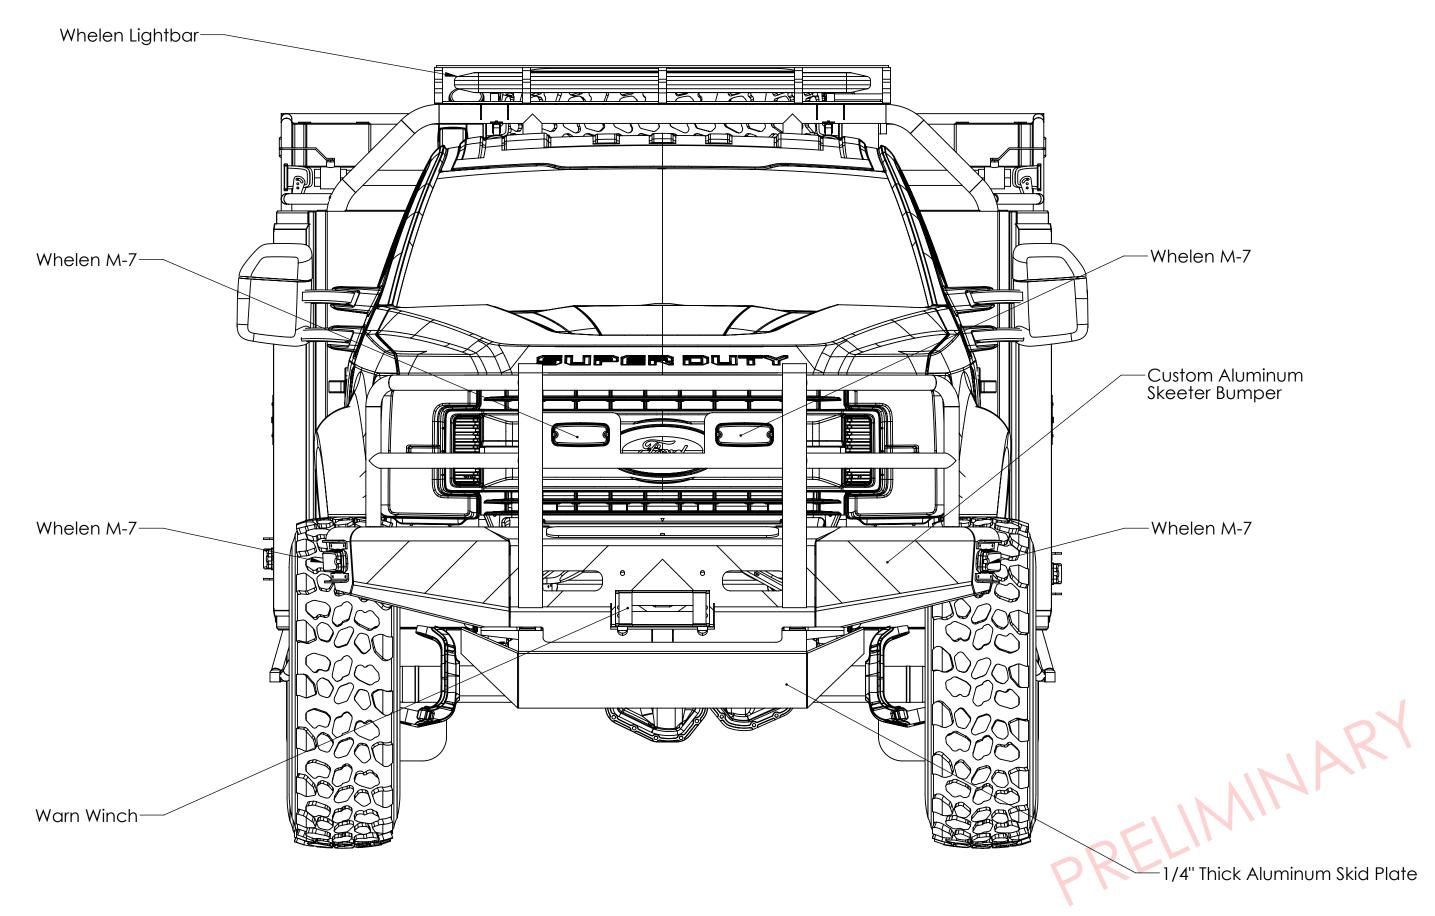

OTE: DETAILS AND DIMENSIONS SHOWN ARE APPROXIMATE

AND ARE SUBJECT TO MINOR DEVIATIONS AS MAY

OCCUR OR BE NECESSARY IN CONSTRUCTION

MINOR DETAILS NOT SHOWN

PREPARED FOR:

HOMESTEAD TOWNSHIP FD

DRAWN BY: RUSSELL L.

PRINT DATE: 7/20/2021

TITLE:

FRONT VIEW

JOB NO. 14642

SHEET 2 OF 10

AND ARE SUBJECT TO MINOR DEVIATIONS AS MAY OCCUR OR BE NECESSARY IN CONSTRUCTION MINOR DETAILS NOT SHOWN

PREPARED FOR:

HOMESTEAD TOWNSHIP FD