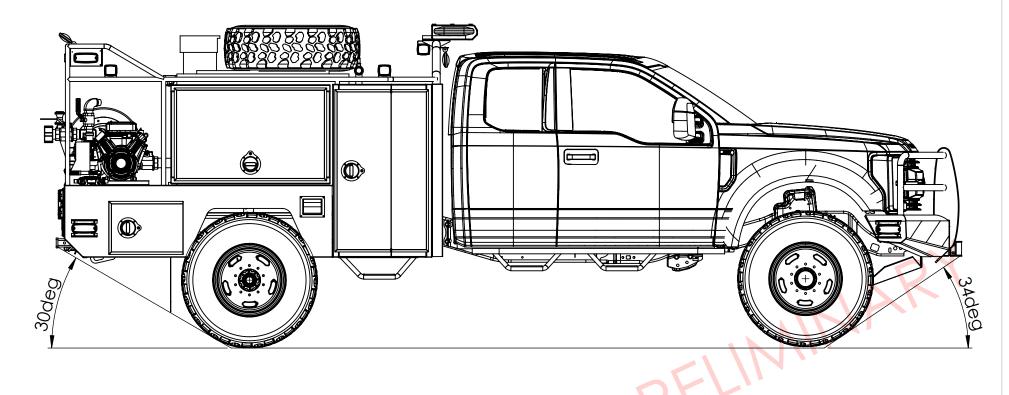

HOMESTEAD TOWNSHIP FD

DRAWN BY: PRINT DATE: 7/20/2021

RUSSELL L.

TITLE:

PASSENGERS SIDE VIEW

JOB NO. 14642

SHEET 5 OF 10

DTE: DETAILS AND DIMENSIONS SHOWN ARE APPROXIMATE
AND ARE SUBJECT TO MINOR DEVIATIONS AS MAY
OCCUR OR BE NECESSARY IN CONSTRUCTION
MINOR DETAILS NOT SHOWN