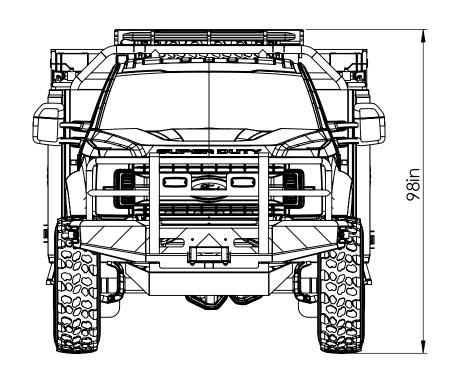

OTE: DETAILS AND DIMENSIONS SHOWN ARE APPROXIMATE

AND ARE SUBJECT TO MINOR DEVIATIONS AS MAY

OCCUR OR BE NECESSARY IN CONSTRUCTION

MINOR DETAILS NOT SHOWN

PREPARED FOR:

HOMESTEAD TOWNSHIP FD

DRAWN BY: RUSSELL L.

PRINT DATE: 7/20/2021

TITLE:

FRONT VIEW

JOB NO. 14642

SHEET 2 OF 10

AND ARE SUBJECT TO MINOR DEVIATIONS AS MAY OCCUR OR BE NECESSARY IN CONSTRUCTION MINOR DETAILS NOT SHOWN

PREPARED FOR:

HOMESTEAD TOWNSHIP FD