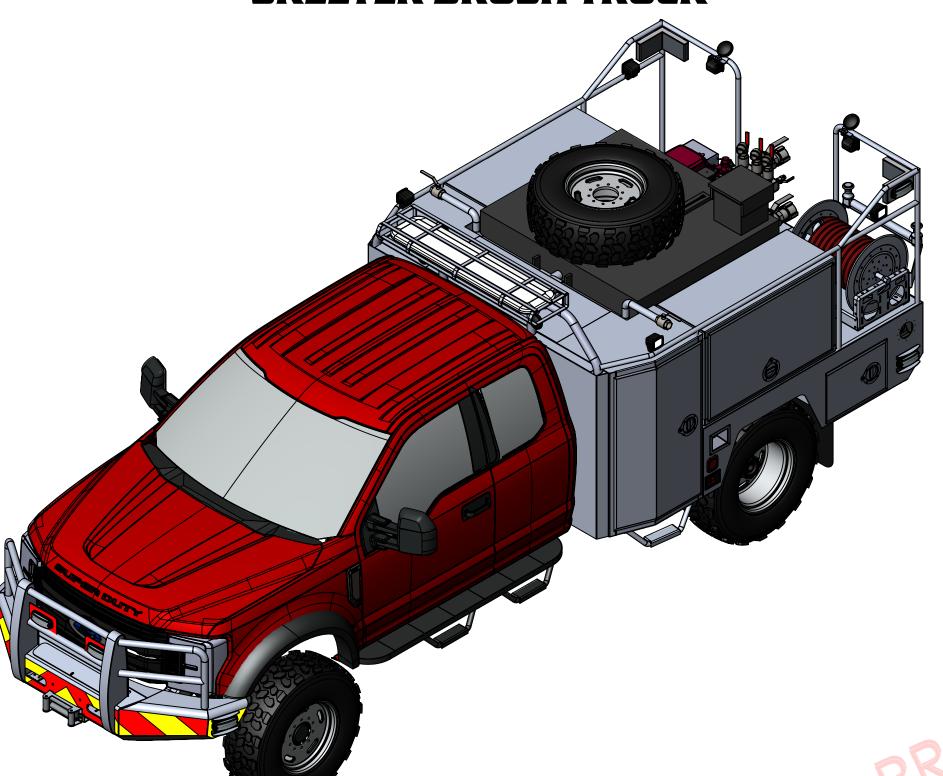

# **HOMESTEAD TOWNSHIP FIRE DEPARTMENT'S** NWCG TYPE 5 RESCUE SIDE WILDLAND ENGINE **SKEETER BRUSH TRUCK**

**SKEETER BRUSH TRUCKS** 

AND ARE SUBJECT TO MINOR DEVIATIONS AS MAY OCCUR OR BE NECESSARY IN CONSTRUCTION MINOR DETAILS NOT SHOWN

PREPARED FOR:

HOMESTEAD TOWNSHIP FD

DRAWN BY: PRINT DATE: 7/20/2021

RUSSELL L.

TITLE:

**OVERVIEW** 

JOB NO. 14642

SHEET 1 OF 10