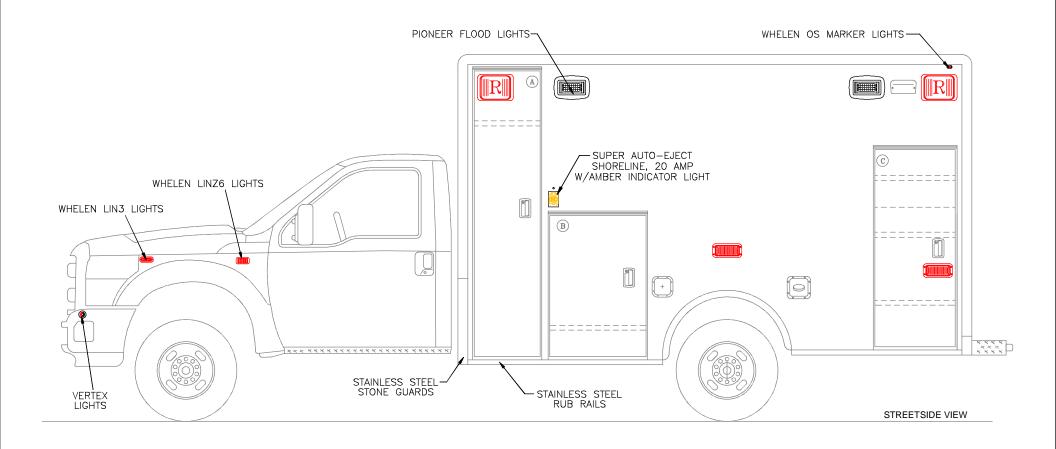

# CUSTOM DESIGNED FOR HIGHLAND TOWNSHIP FIRE DEPARTMENT. BY P.L. CUSTOM EMERGENCY VEHICLES

14-3219, 3220 A2573 Rev 4

PAGE 1