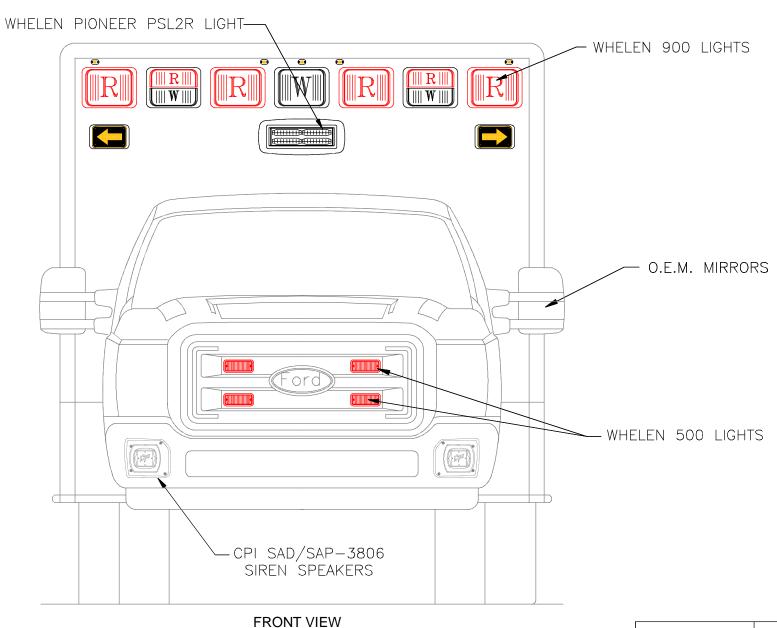

# CUSTOM DESIGNED FOR HIGHLAND TOWNSHIP FIRE DEPARTMENT. BY P.L. CUSTOM EMERGENCY VEHICLES

14-3219, 3220 A2573 Rev 4

PAGE 1