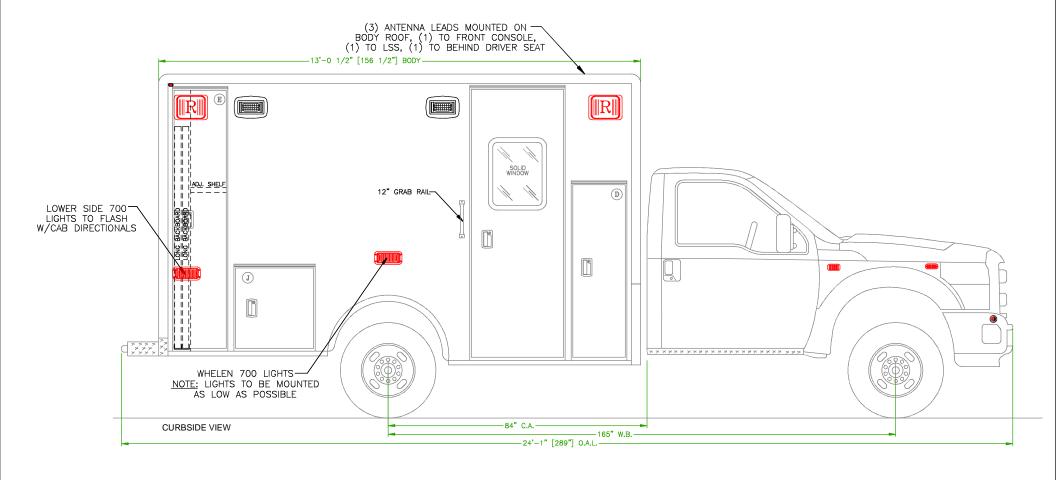

# CUSTOM DESIGNED FOR HIGHLAND TOWNSHIP FIRE DEPARTMENT. BY P.L. CUSTOM EMERGENCY VEHICLES

14-3219, 3220 A2573 Rev 4

PAGE 1