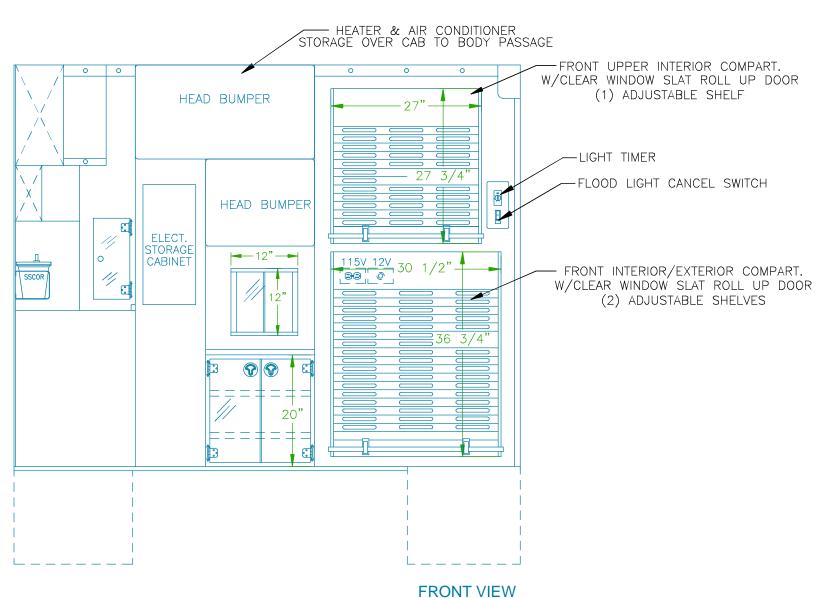

# CUSTOM DESIGNED FOR HIGHLAND TOWNSHIP FIRE DEPARTMENT. BY P.L. CUSTOM EMERGENCY VEHICLES

14-3219, 3220 A2573 Rev 4

PAGE 1